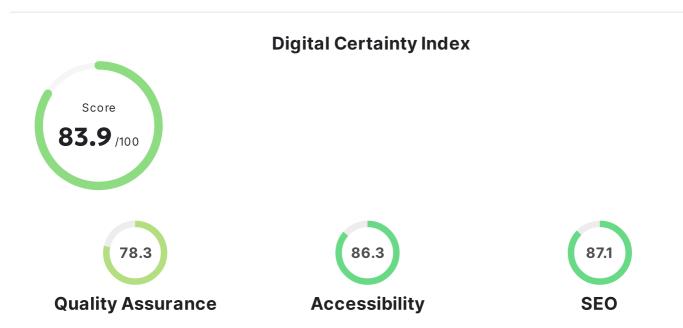

## Your scores

The DCI score measures the quality and potential impact of your site. This combines individual scores for Accessibility, Quality Assurance and SEO.

Site: All sites

#### Digital Certainty Index (DCI)

The DCI score is a measure of the quality and potential impact of your site including its:

- usability
- credibility
- SEO

The score includes performance measures for three modules: Accessibility, Quality Assurance, and SEO.