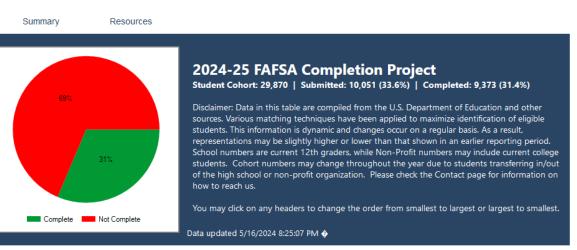

## **FAFSA Completion Initiative**

- Nebraska Coordinating Commission for Postsecondary Education is the lead agency for FAFSA tracking data.
- Utilize the FAFSA online portal developed by Colorado Dept. of Higher Education
- Process to access FAFSA tracking system
- Over 200 public and private schools use the system

## https://ccpe-fcp.ne.gov/





| Paging: Yes v Size: 10 v<br>Type a whole or partial value and tab/click out of the textbox. Data will refresh automatically. |                                 |              |               |               |              |              |  |  |  |  |  |  |
|------------------------------------------------------------------------------------------------------------------------------|---------------------------------|--------------|---------------|---------------|--------------|--------------|--|--|--|--|--|--|
| District Name:                                                                                                               |                                 | School Name: |               |               |              |              |  |  |  |  |  |  |
| * is shown in place of